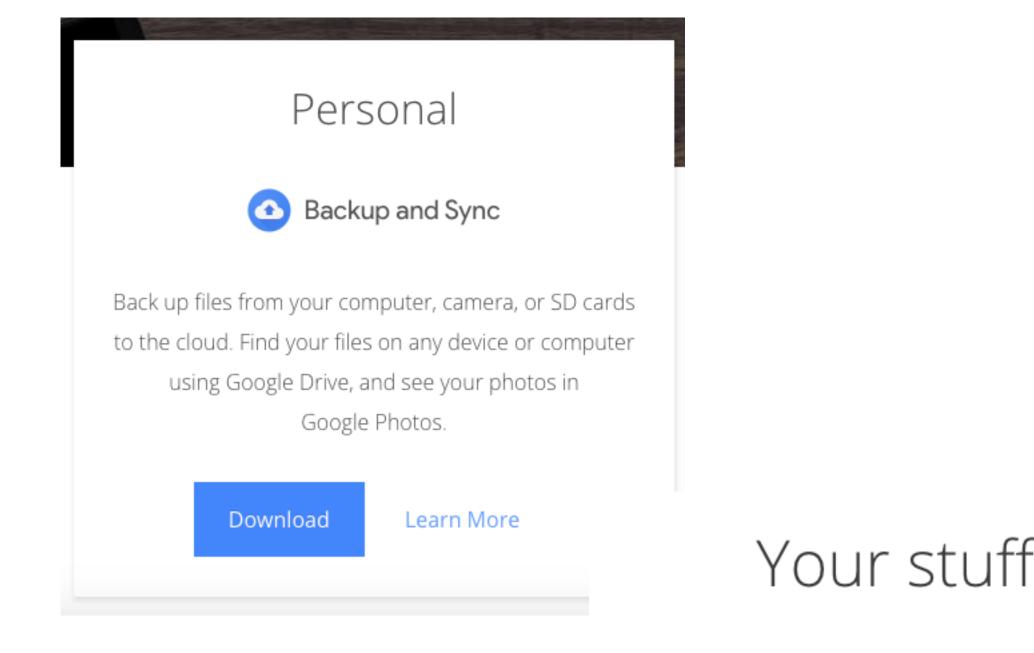

### Store any file

Keep photos, stories, designs, drawings, recordings, videos, and more. Your first 15 GB of storage are free with a Google Account.

## Google Drive

### Back up with Google Drive

madeleineut@gmail.com

This backup could take several hours. Please connect your device to power and Wi-Fi.

**Contacts** Back up to Google Contacts

Calendar events Back up to Google Calendar

Photos & videos Back up to Google Photos

Only contacts, events, photos, and videos stored on the device or iCloud online services will be backed up. Content from other services will not be backed up.

Contacts and calendar events previously backed up from this device will be replaced. Learn more

**CLOSE** 

START BACKUP