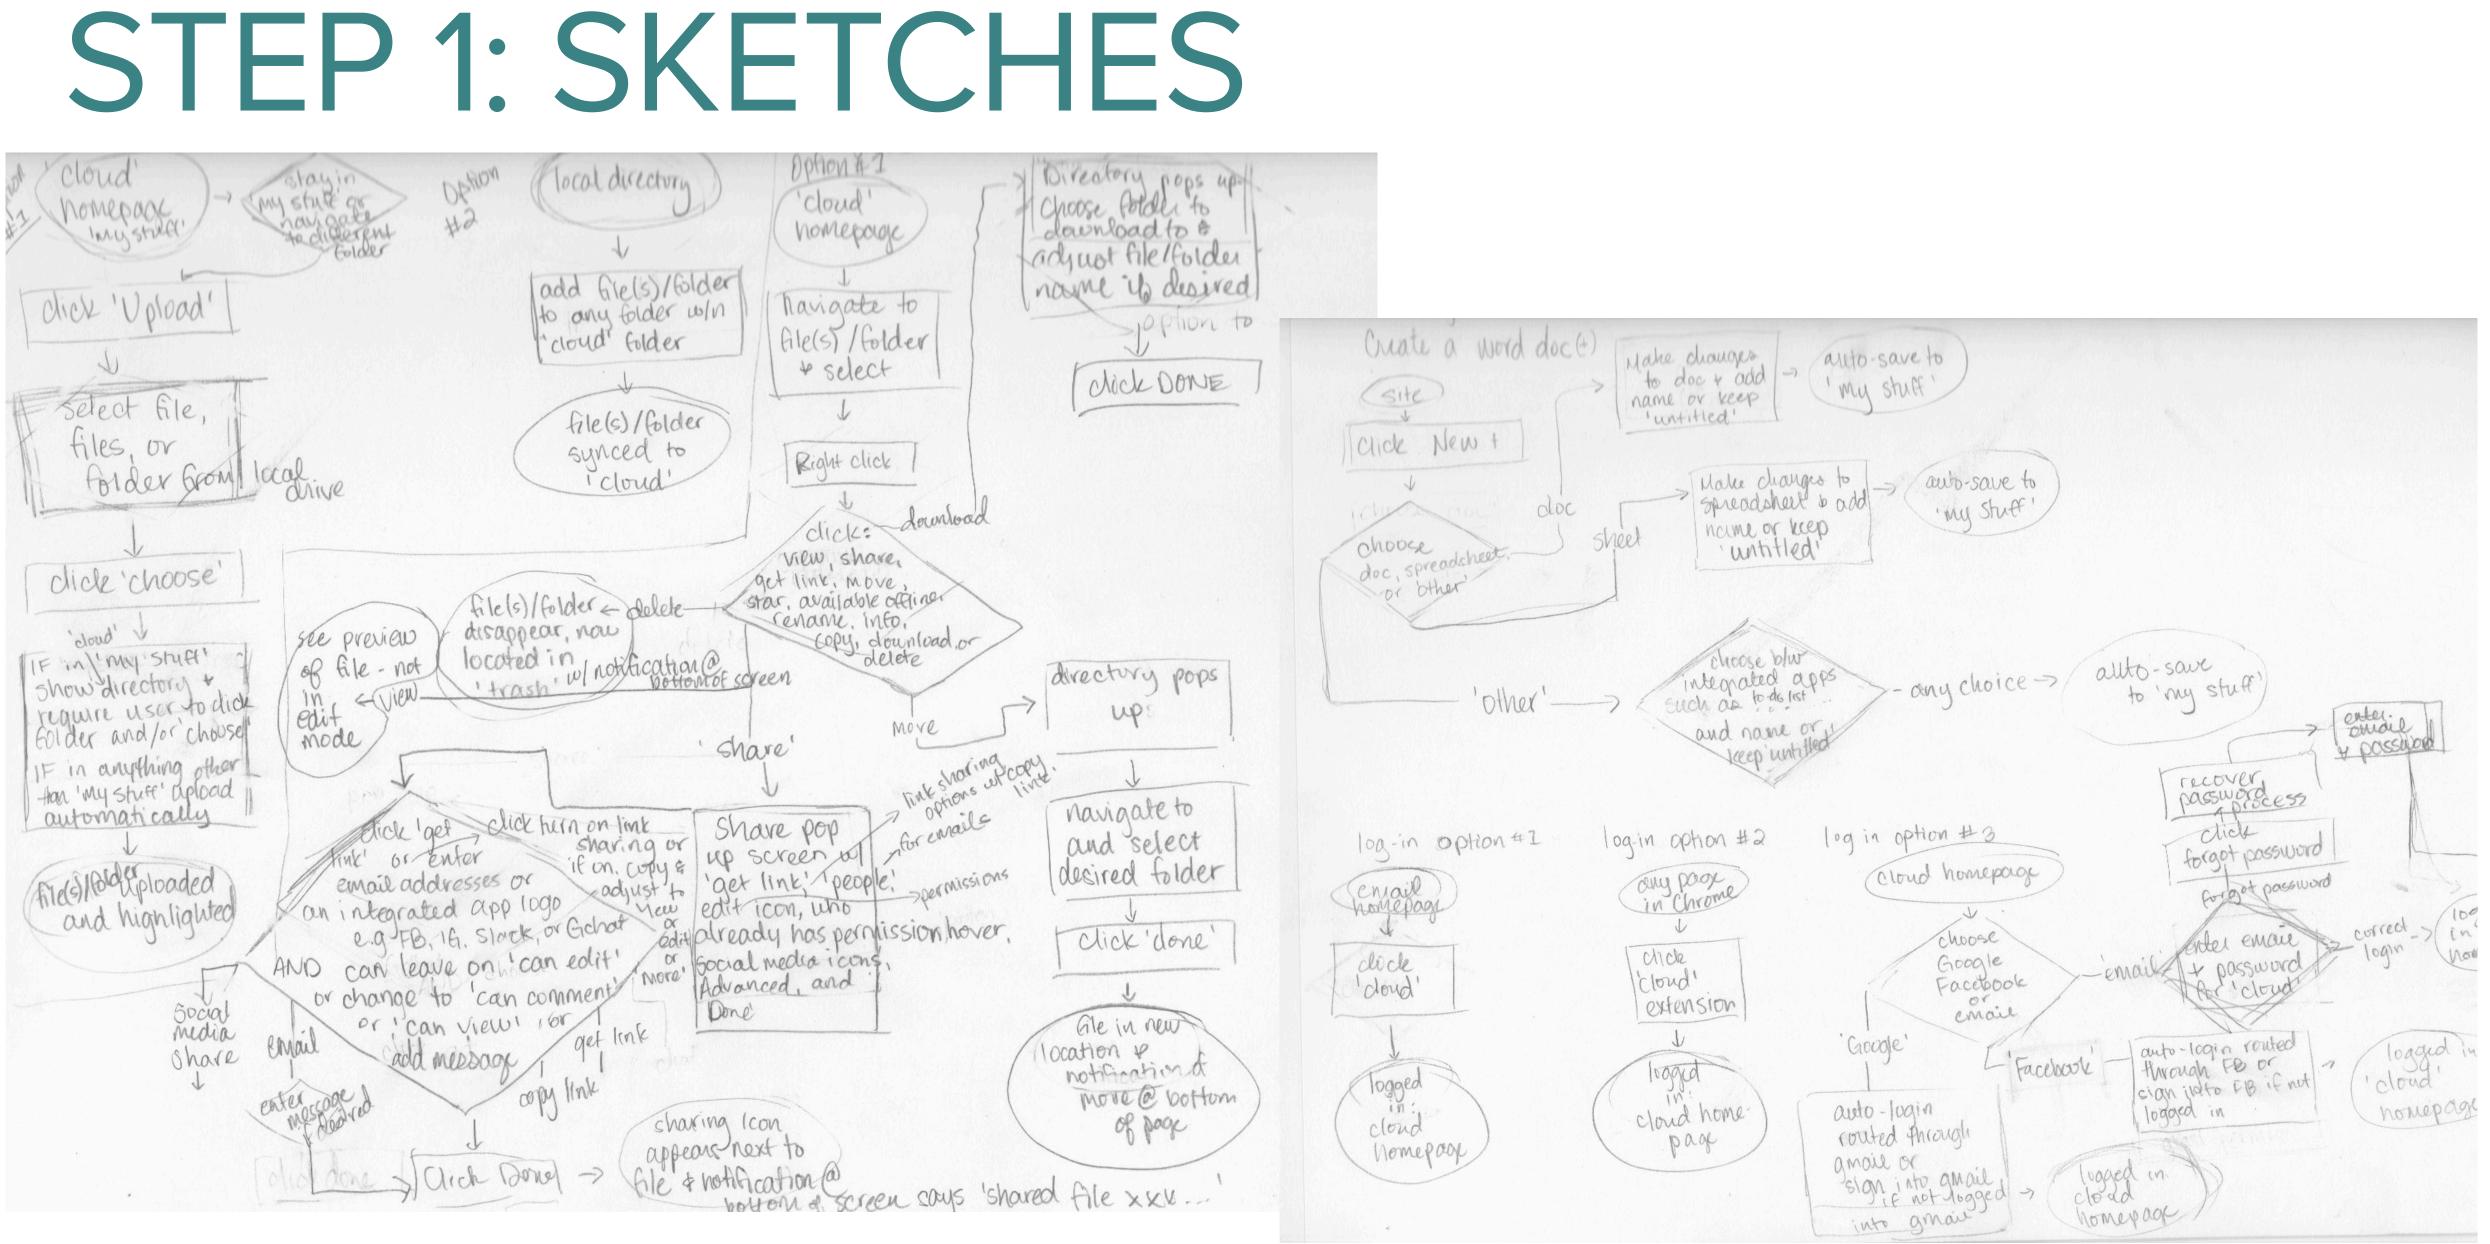

# STEP 1: SKETCHES

nomenu Homepage 4-UP BROWSERS GRID H 000 000 6.3 000 .... Nº Z 00 ili 100 170 PHY THEY HOMEPAGE 000 +44 6.3 . 51 ----0000 0 68 OLS. MEW + MY STUFF Bri WHY STOFF 590 PR.SIARED 2- B O RECENT SZ STRAFE -8 ( APPS (O TRAS! JARES. ----6.09 NORE DREFOILS \_\_\_\_\_