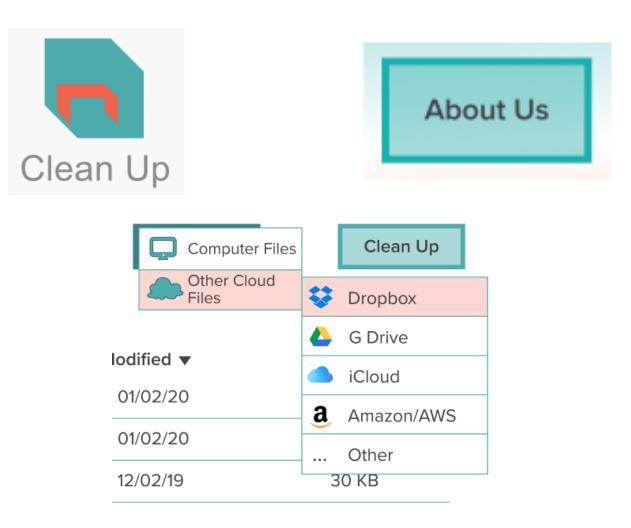

# THE SOLUTION: DESKSPACE

|              |                             | Owner | r             | ľ        | Modified <b>v</b> | File Size |
|--------------|-----------------------------|-------|---------------|----------|-------------------|-----------|
| lder 1       | ☆ 8                         | me    | Ó             | Preview  | 01/02/20          | 30 KB     |
| e Name 1     | $\stackrel{\wedge}{\sim}$   | me    | *8            | Share    | 01/02/20          | 30 KB     |
| ings & Stuff | * 8                         | Laura | 0             | Get Link | 12/02/19          | 30 KB     |
| - 2          | ~                           |       | $\rightarrow$ | Move     | 11/02/10          | 20 // P   |
| 3            | TZ                          | me    | $\star$       | Star     | 11/02/19          | 30 KB     |
| e 22         | $\stackrel{\wedge}{\simeq}$ | me    |               | Rename   | 10/02/19          | 30 KB     |
| e 23         | $\stackrel{\wedge}{\simeq}$ | me    | Ŧ             | Download | 10/02/19          | 30 KB     |
| e Big 'Rona  | *                           | me    |               | Delete   | 08/02/19          | 30 KB     |
| lder 2       | $\stackrel{\frown}{\simeq}$ | me    |               |          | 07/02/19          | 30 KB     |
|              |                             |       |               |          |                   |           |

## Round 2

**Read Administration Script Read Full Notes Try out Branded Prototype** 

100% of respondents accomplished every task!

- Sync & Upload overlap now causing confusion
- Key differentiators easily ID'd understood, and appreciated!
- **Clean Up process has major** bug & kind of confusing

## **Preference Testing**

- The design of the Nav buttons on the **DeskSpace homepage**
- The 'clean up' mobile icon
- The dropdown menu for the 'Sync' button on the desktop user dashboard
- Votes were unanimous and all changes needed to be implemented