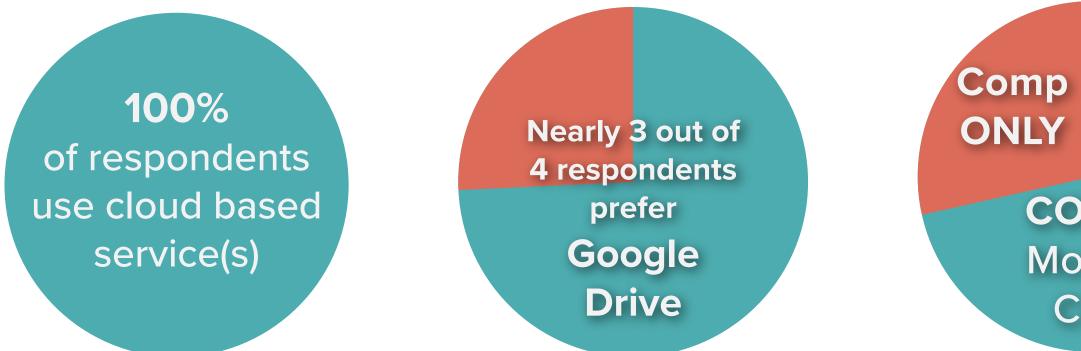

# USER SURVEYS

Which of the following cloud based services have you used in a personal capacity? Please check all that apply.

COMBO: Mobile & Comp \*0% mobile only

25 (89.3%)