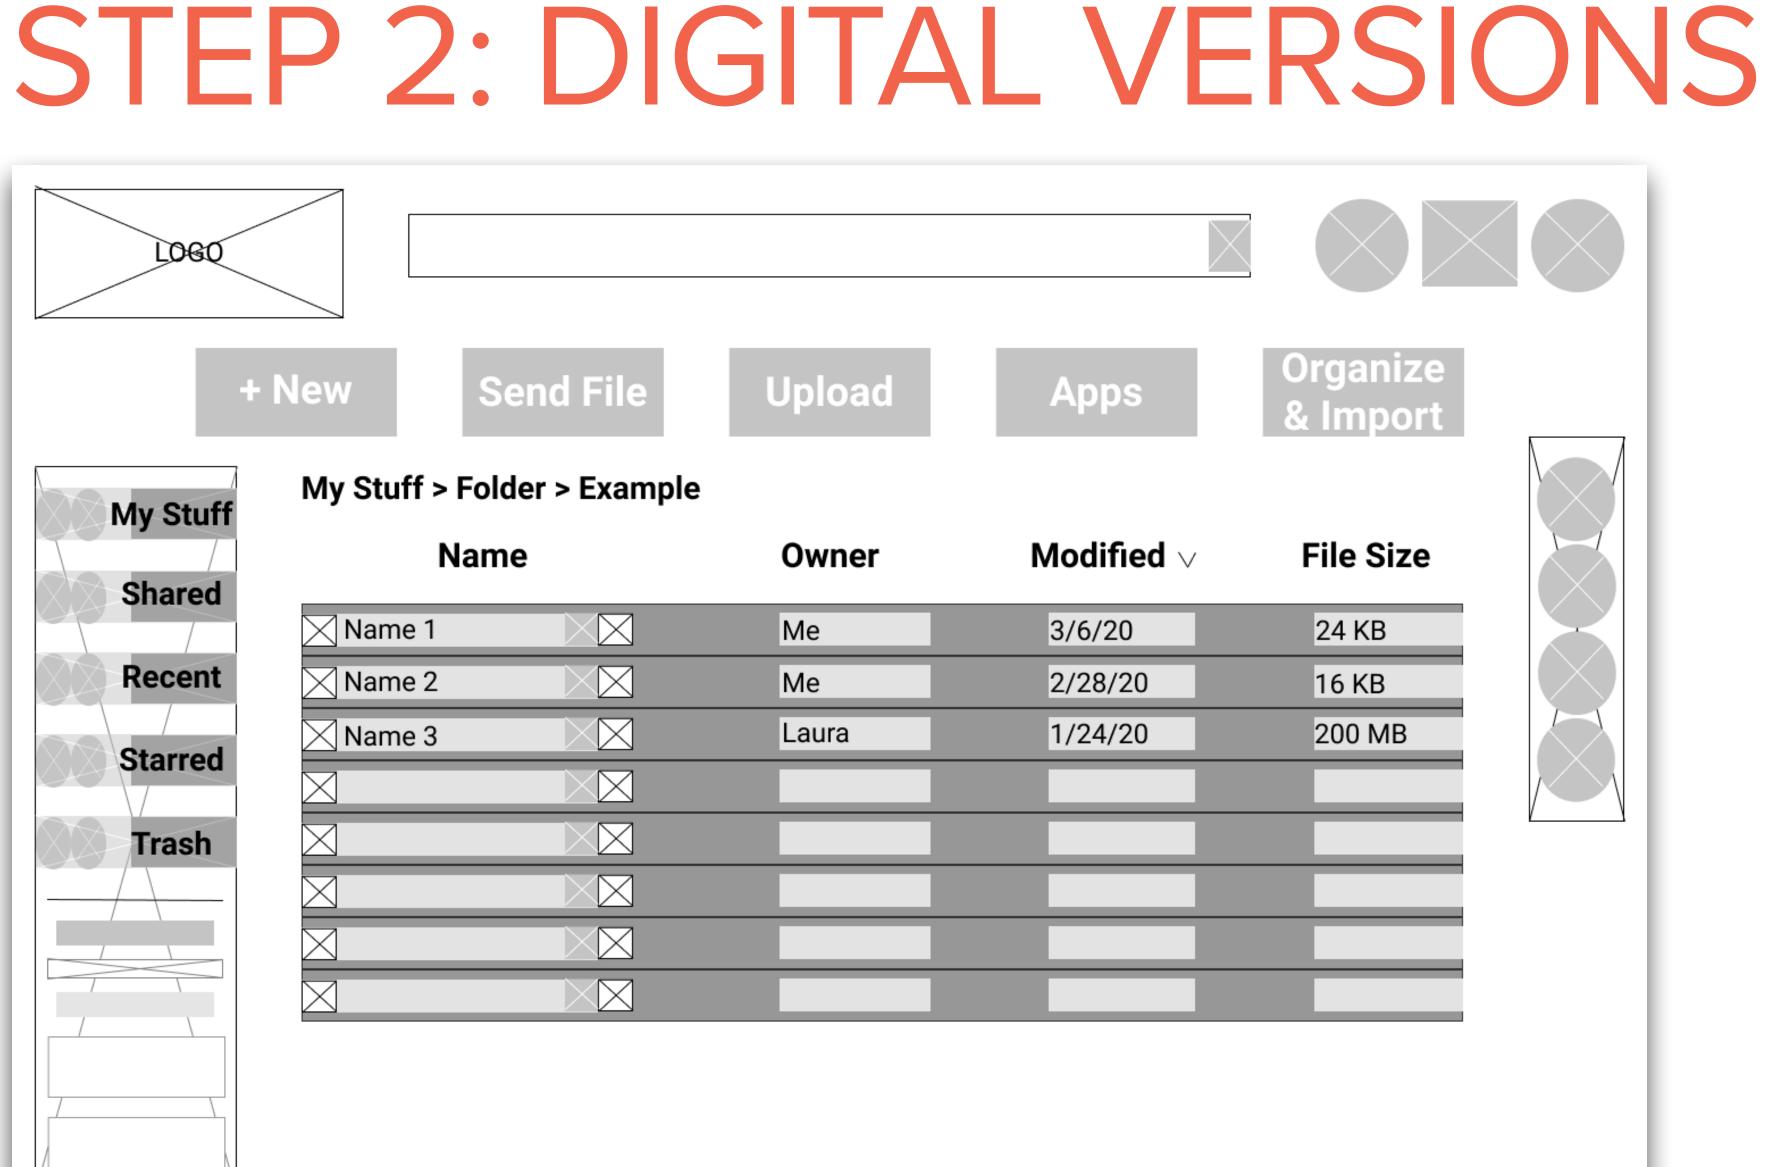

## STEP 2: DIGITAL VERSIONS Full User Flows

# THE SOLUTION: DESKSPACE

|              |                             | Owner | r             | ľ        | Modified <b>v</b> | File Size |
|--------------|-----------------------------|-------|---------------|----------|-------------------|-----------|
| lder 1       | ☆ 8                         | me    | Ó             | Preview  | 01/02/20          | 30 KB     |
| e Name 1     | $\stackrel{\wedge}{\sim}$   | me    | *8            | Share    | 01/02/20          | 30 KB     |
| ings & Stuff | * 8                         | Laura | 0             | Get Link | 12/02/19          | 30 KB     |
| - 2          | ~                           |       | $\rightarrow$ | Move     | 11/02/10          | 20 // P   |
| 3            | TZ                          | me    | $\star$       | Star     | 11/02/19          | 30 KB     |
| e 22         | $\stackrel{\wedge}{\simeq}$ | me    |               | Rename   | 10/02/19          | 30 KB     |
| e 23         | $\stackrel{\wedge}{\simeq}$ | me    | Ŧ             | Download | 10/02/19          | 30 KB     |
| e Big 'Rona  | *                           | me    |               | Delete   | 08/02/19          | 30 KB     |
| lder 2       | $\stackrel{\frown}{\simeq}$ | me    |               |          | 07/02/19          | 30 KB     |
|              |                             |       |               |          |                   |           |