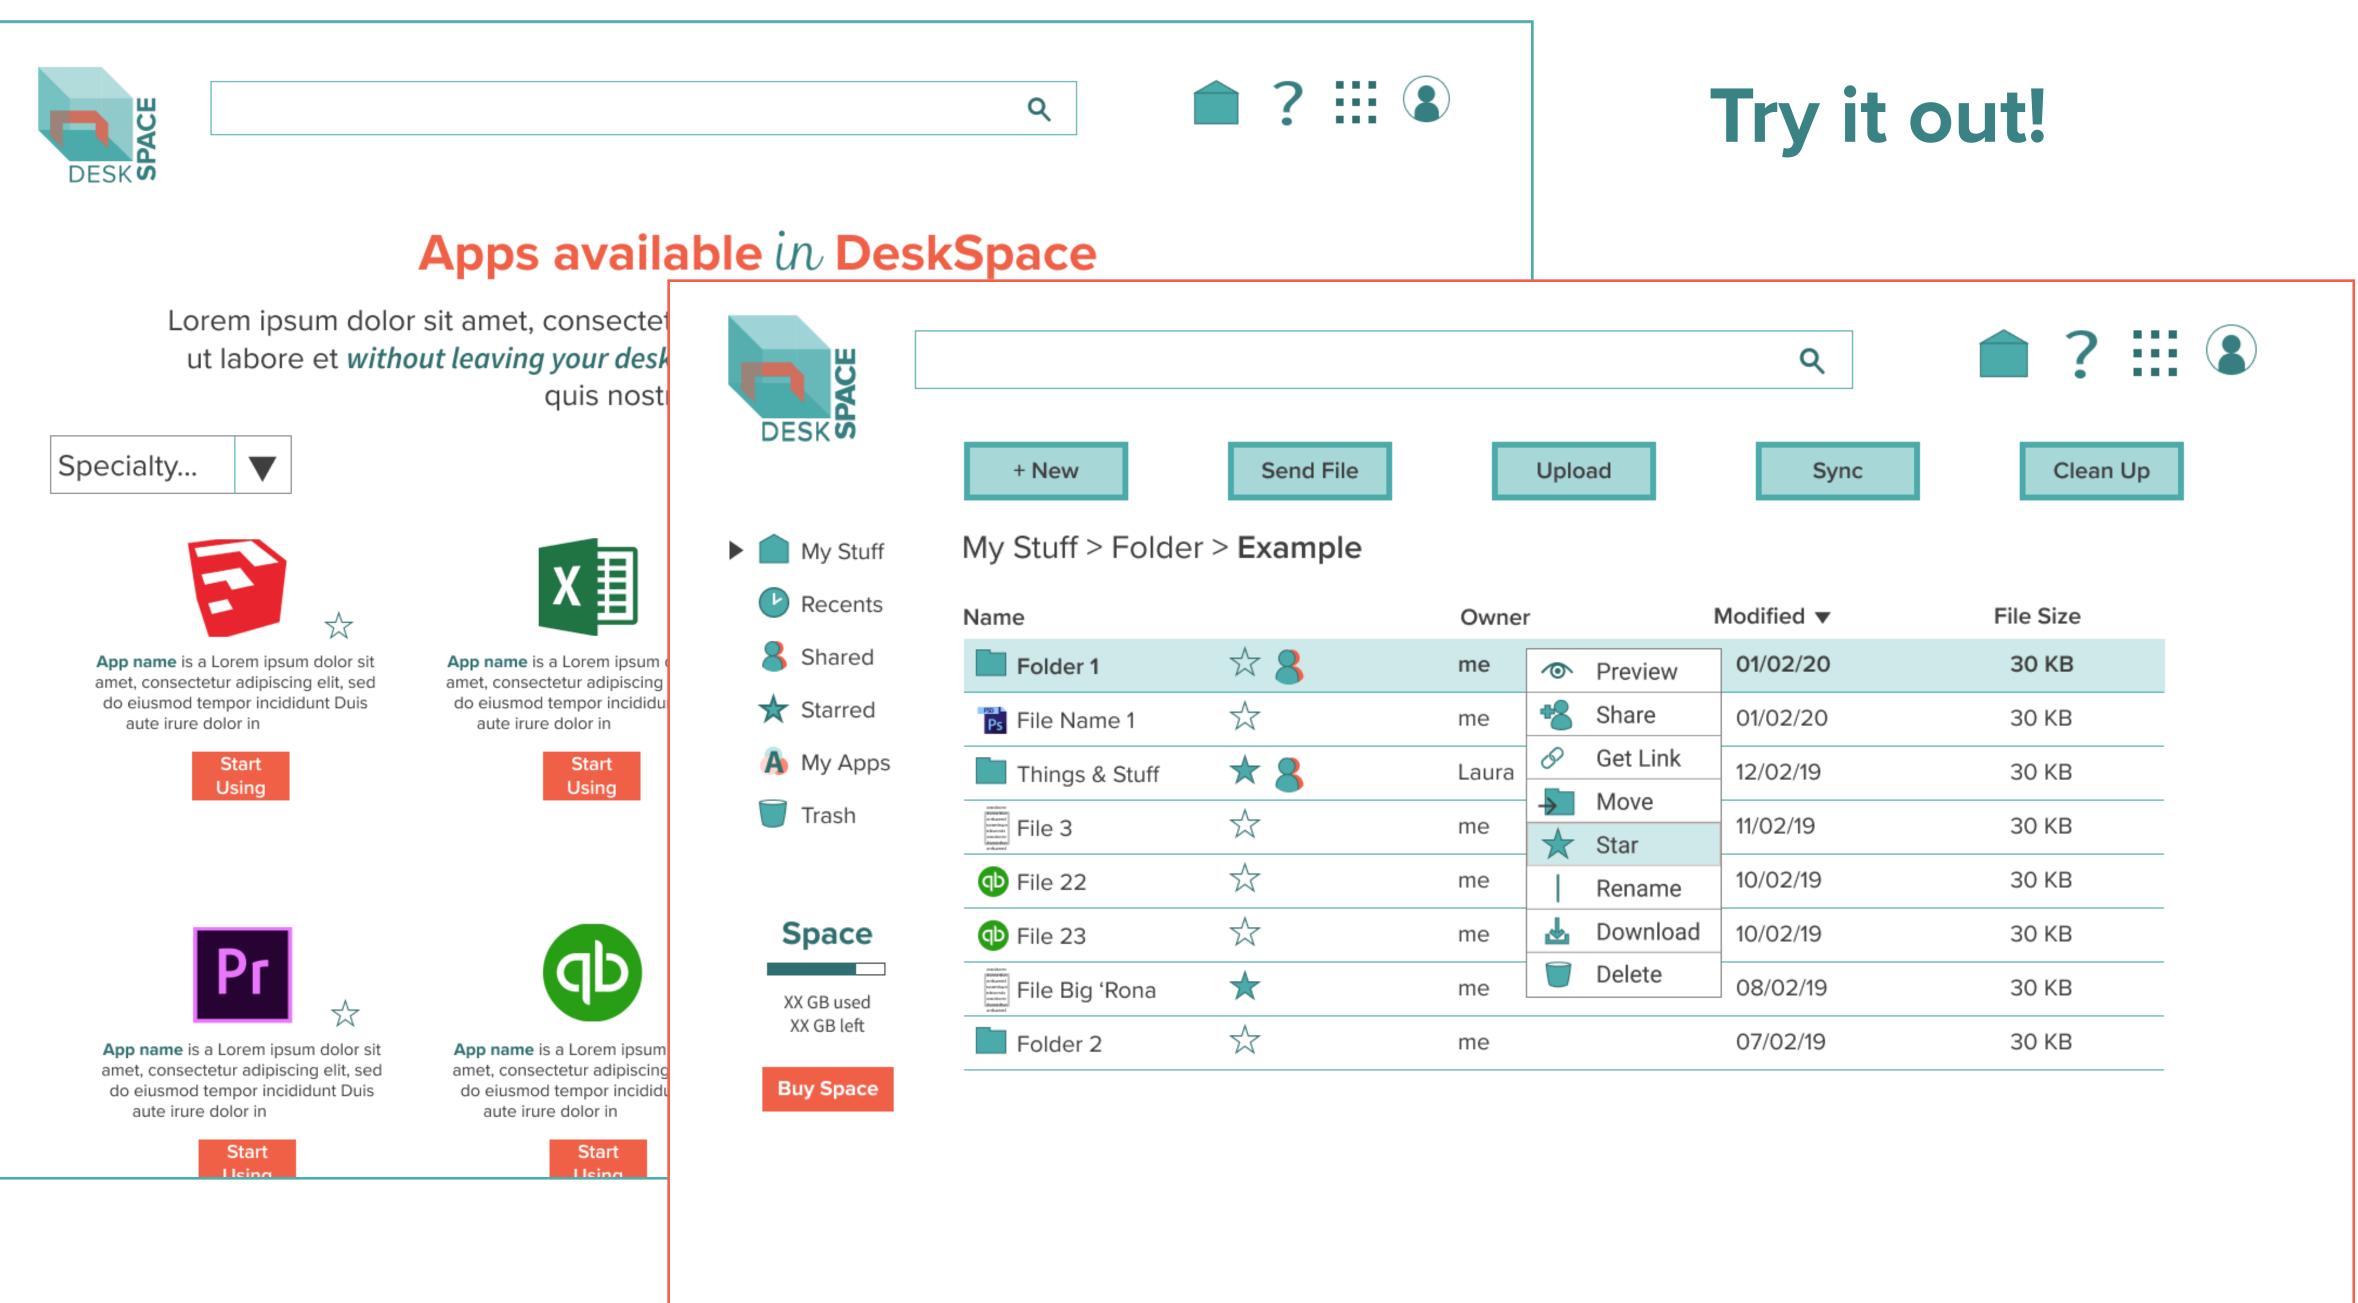

# THE SOLUTION: DESKSPACE

|              |                             | Owner | r             | ľ        | Modified <b>v</b> | File Size |
|--------------|-----------------------------|-------|---------------|----------|-------------------|-----------|
| lder 1       | ☆ 8                         | me    | Ó             | Preview  | 01/02/20          | 30 KB     |
| e Name 1     | $\stackrel{\wedge}{\sim}$   | me    | *8            | Share    | 01/02/20          | 30 KB     |
| ings & Stuff | * 8                         | Laura | 0             | Get Link | 12/02/19          | 30 KB     |
| - 2          | ~                           |       | $\rightarrow$ | Move     | 11/02/10          | 20 // P   |
| 3            | TZ                          | me    | $\star$       | Star     | 11/02/19          | 30 KB     |
| e 22         | $\stackrel{\wedge}{\simeq}$ | me    |               | Rename   | 10/02/19          | 30 KB     |
| e 23         | $\stackrel{\wedge}{\simeq}$ | me    | Ŧ             | Download | 10/02/19          | 30 KB     |
| e Big 'Rona  | *                           | me    |               | Delete   | 08/02/19          | 30 KB     |
| lder 2       | $\stackrel{\frown}{\simeq}$ | me    |               |          | 07/02/19          | 30 KB     |
|              |                             |       |               |          |                   |           |