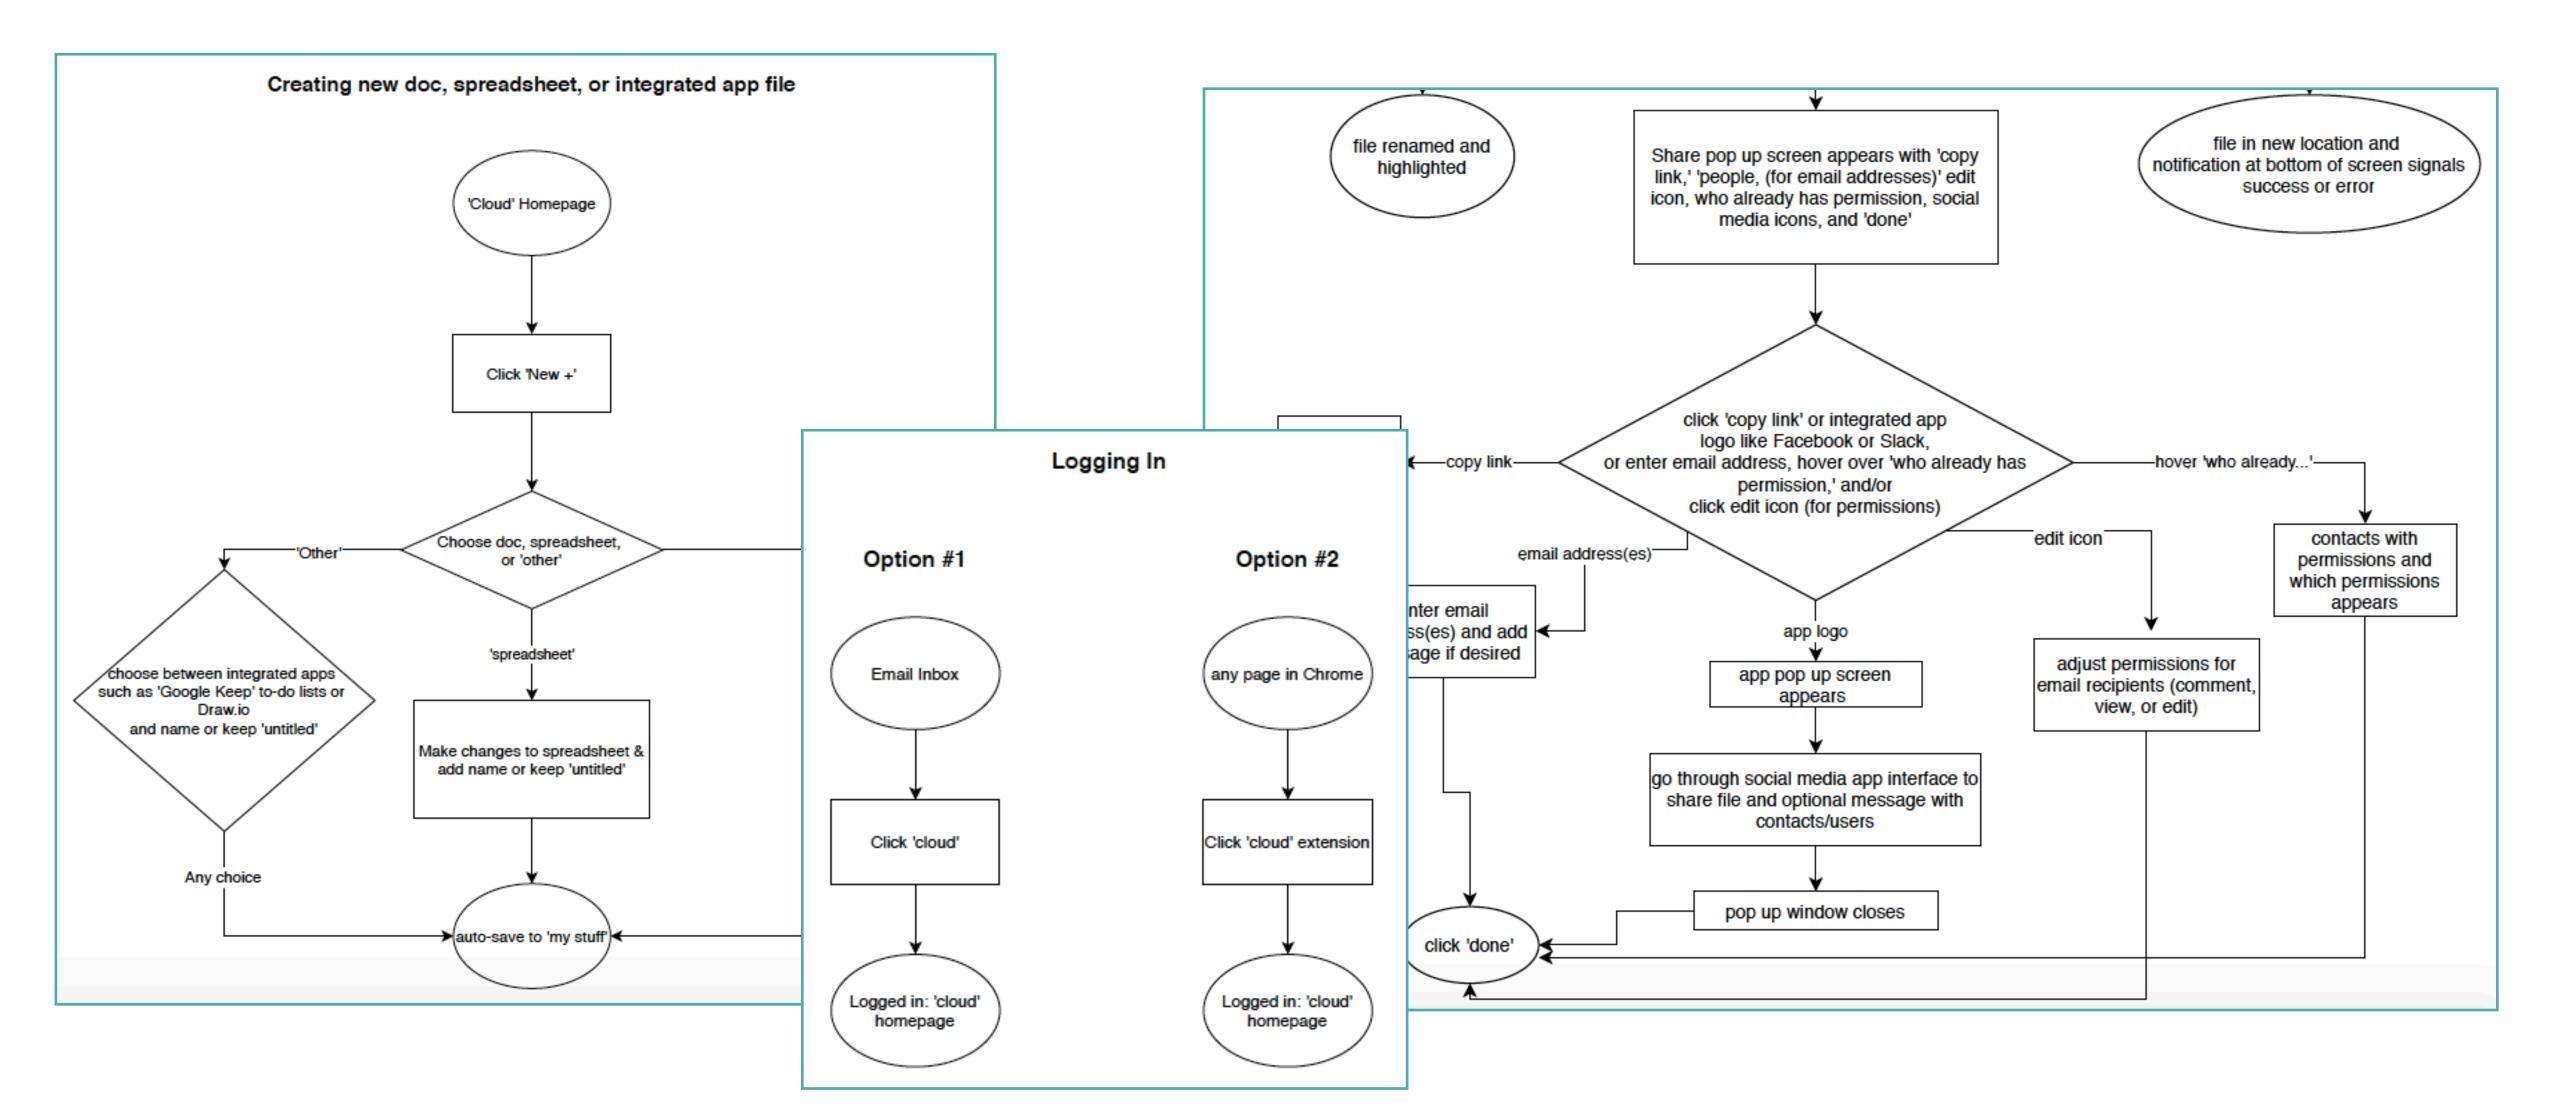

S

## THE RESEARCH: USER STORIES



- First time or returning **99** Tasks Total user
- First time user only
- **Returning user only**
- First time user (mobile)

- **45 HIGH Priority**
- **35 MEDIUM Priority**
- 19 LOW Priority

First time or returning user (mobile) 

| User (first time or returning) | I want to add a custom amount of storage (if paying)      | MED |
|--------------------------------|-----------------------------------------------------------|-----|
|                                | I want to clean up files (e.g. delete redundant files and |     |
| User (first time or returning) | locate latest versions across multiple accounts)          | MED |

## **Task Priorities**

### **All User Stories**



# THE DESIGN: USER FLOWS



## STEP 2: DIGITAL VERSIONS Full User Flows



# THE DESIGN: WIREFRAMES

# STEP 1: SKETCHES

nomenu Homepage 4-UP BROWSERS GRID H 000 000 6.3 000 .... Nº Z 00 ili 100 170 PHY THEY HOMEPAGE 000 +44 6.3 . 51 ----0000 0 68 OLS. MEW + MY STUFF Bri WHY STOFF 590 PR.SIARED 2- B O RECENT SZ STRAFE -8 ( APPS (O TRAS! JARES. ----6.09 NORE DREFOILS \_\_\_\_\_

| DV I            | el Help :             | :0    |
|-----------------|-----------------------|-------|
| 24 The Item     | TAPOS I Trans         | Ê     |
| + NOW SEALO 100 | TOWDY [ WAS ! IN FOR! | 1.00  |
| MY STUFF        |                       | 1     |
| Name anne       | Medified File Site    | 10    |
| lif             |                       | B     |
| mod. 25         |                       | - 6   |
| ent             |                       | - 100 |
| ned             |