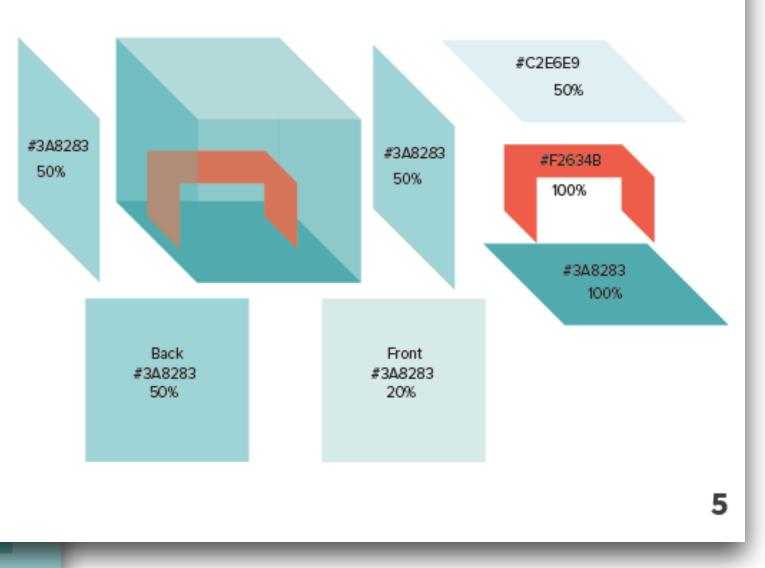

## Logo Branding

This is the main logo that should be used in most scenarios and settings where the contrast between the transparent sides will be visible and the sizing is appropriate. Please pay attention to the oscurity of the cube faces.

min: 130 pt width/height, approx

1