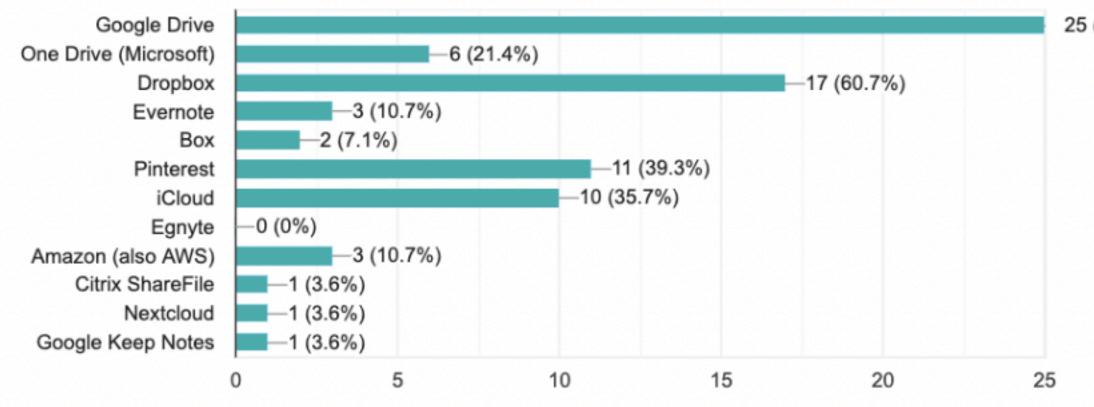

# USER SURVEYS

Which of the following cloud based services have you used in a personal capacity? Please check all that apply.

COMBO: Mobile & Comp \*0% mobile only

25 (89.3%)